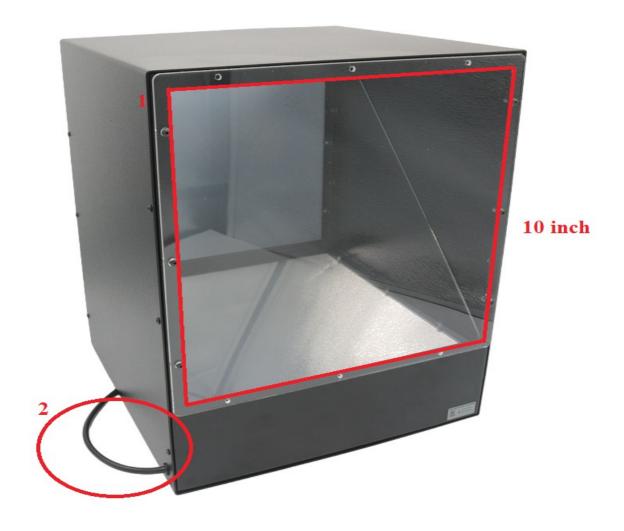

# **Coaxial Light**

C10

| Product Name | Dimensions     |
|--------------|----------------|
| C            | Widht: 276 mm  |
|              | Heigh: 275 mm  |
|              | Lenght: 356 mm |

| Number | Statement            |
|--------|----------------------|
| 1      | Camera Field of View |
| 2      | Product Cable        |
| _      |                      |

### 4.PRODUCT USE

Mounting to the machines is possible with the bolt and nut assembly in the areas indicated in the adjacent image. The points to be taken into consideration during this installation are as follows: The electronic parts should not be contacted while assembling the product. In addition, if the product is not installed properly, vibrations that may occur will cause errors during measurement and control.

The product consists of a 30 cm long bracket fixed on it.

It is reinforced with a plug-in cable. Cuts, breaks, etc. in the cable. If you experience any problems, please contact us before using the product.