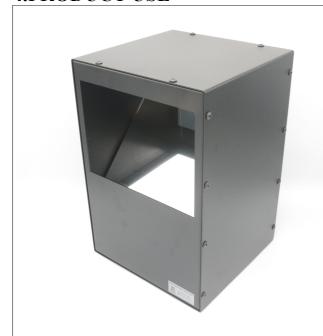

# **Coaxial Light**

C10

| Product Name | Dimensions     |
|--------------|----------------|
| C            | Widht: 276 mm  |
|              | Heigh: 275 mm  |
|              | Lenght: 356 mm |

| Number | Statement            |
|--------|----------------------|
| 1      | Camera Field of View |
| 2      | Product Cable        |
| _      |                      |

### 4.PRODUCT USE

Mounting to the machines is possible with the bolt and nut assembly in the areas indicated in the adjacent image. The points to be taken into consideration during this installation are as follows: The electronic parts should not be contacted while assembling the product. In addition, if the product is not installed properly, vibrations that may occur will cause errors during measurement and control.