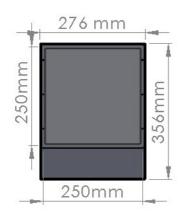

# **Coaxial Light**

C10

| Product Name | Dimensions     |
|--------------|----------------|
| C            | Widht: 276 mm  |
|              | Heigh: 275 mm  |
|              | Lenght: 356 mm |

| Number | Statement            |
|--------|----------------------|
| 1      | Camera Field of View |
| 2      | Product Cable        |
| _      |                      |

### **5.DIMENSIONS**