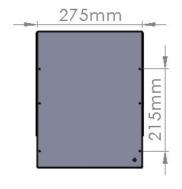

Light**

C10

















## **Coaxial Light**

C10

### 4.PRODUCT USE



Mounting to the machines is possible with the bolt and nut assembly in the areas indicated in the adjacent image. The points to be taken into consideration during this installation are as follows: The electronic parts should not be contacted while assembling the product. In addition, if the product is not installed properly, vibrations that may occur will cause errors during measurement and control.



The product consists of a 30 cm long bracket fixed on it.

It is reinforced with a plug-in cable. Cuts, breaks, etc. in the cable. If you experience any problems, please contact us before using the product.





# **Coaxial Light**

C10

E-Mail: info@ludre.com.tr Contact: +90 216 519 08 54

### **5.DIMENSIONS**