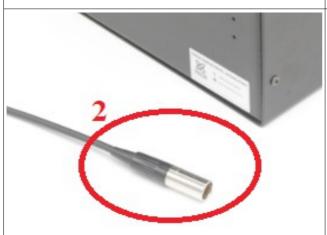

# **Coaxial Light**

C10

| Product Name | Dimensions     |
|--------------|----------------|
| C            | Widht: 276 mm  |
|              | Heigh: 275 mm  |
|              | Lenght: 356 mm |

| Number | Statement            |
|--------|----------------------|
| 1      | Camera Field of View |
| 2      | Product Cable        |
| _      |                      |