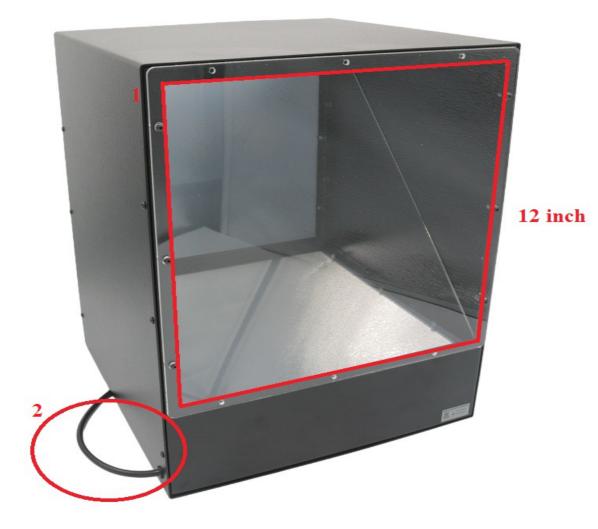

## **Coaxial Light**

| Product Name  | Dimensions     | Number | Statement            |
|---------------|----------------|--------|----------------------|
| Coaxial Light | Widht: 326 mm  | 1      | Camera Field of View |
|               | Heigh: 322 mm  | 2      | Product Cable        |
|               | Lenght: 426 mm | -      |                      |