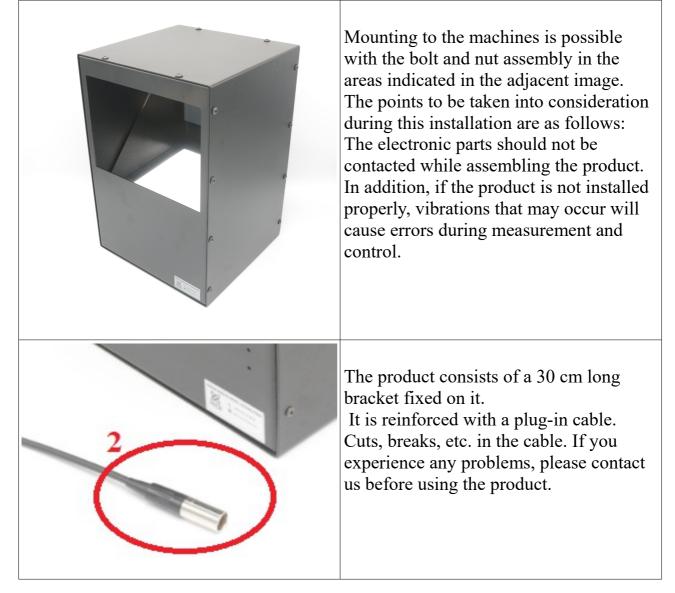

tical systems. In this type of lighting, the light source and camera are arranged so that the light travels along the same axis. This method is particularly useful for highlighting fine details and irregularities on surfaces.
- Particle Identification
- Cell Imaging
- Machine Monitoring
- Image Processing
- Industrial Led Lighting
- Conveyor Line Lighting
- Robot Vision Applications
- Industry 4.0 Applications
- Machine Lighting
- Bar Light
- Dark Field Light
- Panel Lighting
- Dark Effect Lighting
- Dome Light
- Ring Light
- Panel Light
- Back Light
- Dome Type
- Lighting



## **Coaxial Light**





Dumlupinar Mahallesi, Pelin Sok. Nuhoğlu 2. Etap B Blok No:51 D16-19 Kadıköy / İstanbul E-Mail: info@ludre.com.tr Contact: +90 216 519 08 54



### **Coaxial Light**

#### **4.PRODUCT USE**





## **Coaxial Light**

C12

#### **5.DIMENSIONS**





Dumlupinar Mahallesi, Pelin Sok. Nuhoğlu 2. Etap B Blok No:51 D16-19 Kadıköy / İstanbul