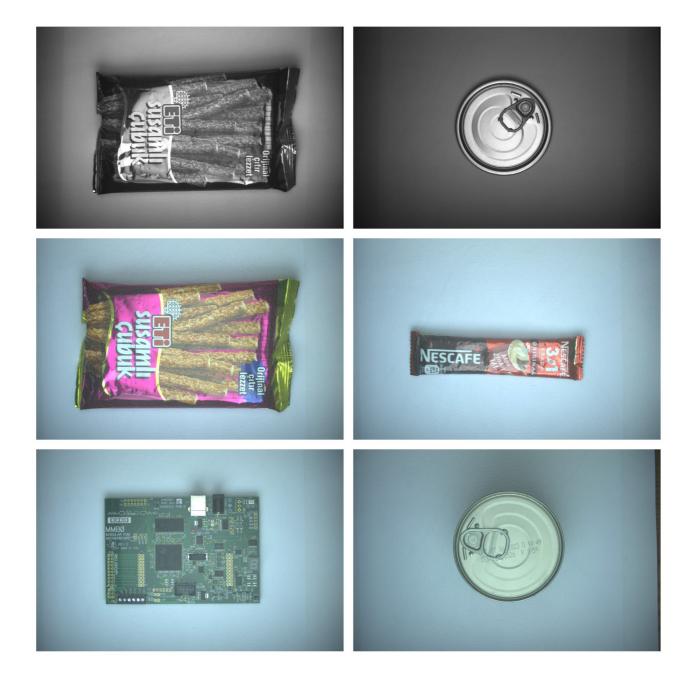

#### **3.APPLICATIONS**

- Engine Part Inspections
- Packaging Inspections
- Medical Bottle Inspections
- Food Package Inspections
- Surface Inspections
- Microscopic Camera Applications
- Particle Imaging in Liquid
- Particle Size Measurement
- Particle Counting
- Machine Vision
- Cell Identification
- Flame Length Measurement
- Edge Detection
- Material Strain Measurement (elongation / shortening / degradation)
- Motion Detection
- Product Counting
- Color Concentration Information
- Coordinate Information

### 2.DESCRIPTIONS

- Coaxial lighting is a specialized illumination technique used in industrial image processing and optical systems. In this type of lighting, the light source and camera are arranged so that the light travels along the same axis. This method is particularly useful for highlighting fine details and irregularities on surfaces.
- Particle Identification
- Cell Imaging
- Machine Monitoring
- Image Processing
- Industrial Led Lighting
- Conveyor Line Lighting
- Robot Vision Applications
- Industry 4.0 Applications
- Machine Lighting
- Bar Light
- Dark Field Light
- Panel Lighting
- Dark Effect Lighting
- Dome Light
- Ring Light
- Panel Light
- Back Light
- Dome Type
- Lighting