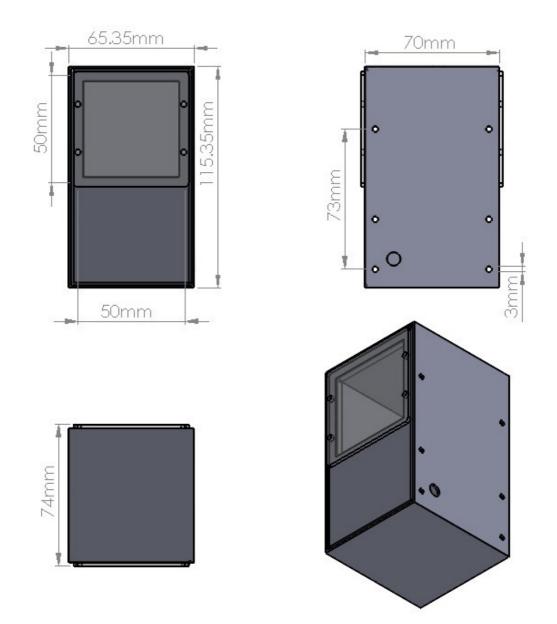

e same axis. This method is particularly useful for highlighting fine details and irregularities on surfaces.
- Particle Identification
- Cell Imaging
- Machine Monitoring
- Image Processing
- Industrial Led Lighting
- Conveyor Line Lighting
- Robot Vision Applications
- Industry 4.0 Applications
- Machine Lighting
- Bar Light
- Dark Field Light
- Panel Lighting
- Dark Effect Lighting
- Dome Light
- Ring Light
- Panel Light
- Back Light
- Dome Type
- Lighting





# **Prion Industrial Lighting**

## **Coaxial Light**





Dumlupinar Mahallesi, Pelin Sok. Nuhoğlu 2. Etap B Blok No:51 D16-19 Kadıköy / İstanbul E-Mail: info@ludre.com.tr Contact: +90 216 519 08 54



# **Prion Industrial Lighting**

### **Coaxial Light**

#### **4.PRODUCT USE**





## **Coaxial Light**

### **5.DIMENSIONS**