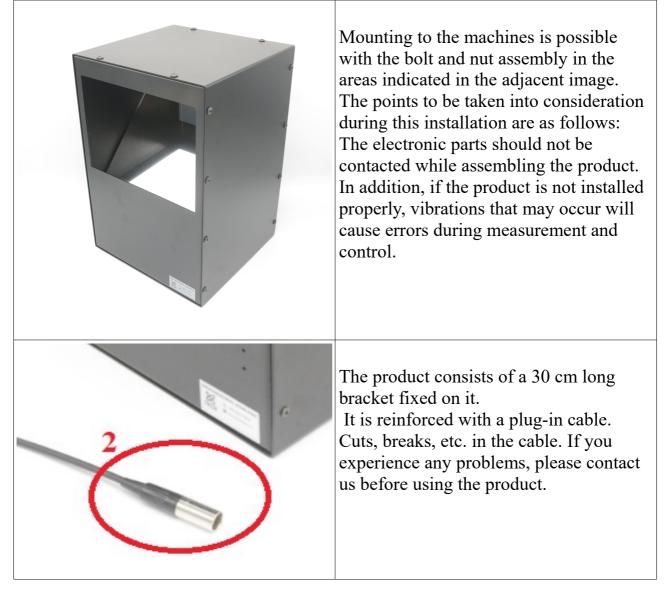

are arranged so that the light travels along the same axis. This method is particularly useful for highlighting fine details and irregularities on surfaces.
- Particle Identification
- Cell Imaging
- Machine Monitoring
- Image Processing
- Industrial Led Lighting
- Conveyor Line Lighting
- Robot Vision Applications
- Industry 4.0 Applications
- Machine Lighting
- Bar Light
- Dark Field Light
- Panel Lighting
- Dark Effect Lighting
- Dome Light
- Ring Light
- Panel Light
- Back Light
- Dome Type
- Lighting





# **Prion Industrial Lighting**

## **Coaxial Light**





Dumlupinar Mahallesi, Pelin Sok. Nuhoğlu 2. Etap B Blok No:51 D16-19 Kadıköy / İstanbul E-Mail: info@ludre.com.tr Contact: +90 216 519 08 54



# **Prion Industrial Lighting**

### **Coaxial Light**

#### **4.PRODUCT USE**





## **Coaxial Light**

### **5.DIMENSIONS**