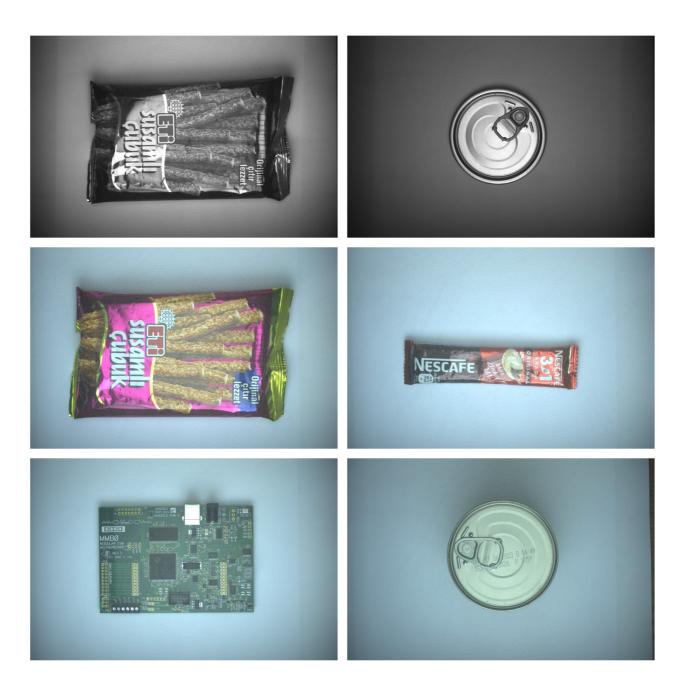

Information
- Coordinate Information

### 2.DESCRIPTIONS

- Coaxial lighting is a specialized illumination technique used in industrial image processing and optical systems. In this type of lighting, the light source and camera are arranged so that the light travels along the same axis. This method is particularly useful for highlighting fine details and irregularities on surfaces.
- Particle Identification
- Cell Imaging
- Machine Monitoring
- Image Processing
- Industrial Led Lighting
- Conveyor Line Lighting
- Robot Vision Applications
- Industry 4.0 Applications
- Machine Lighting
- Bar Light
- Dark Field Light
- Panel Lighting
- Dark Effect Lighting
- Dome Light
- Ring Light
- Panel Light
- Back Light
- Dome Type
- Lighting





# **Prion Industrial Lighting**

## **Coaxial Light**





Dumlupinar Mahallesi, Pelin Sok. Nuhoğlu 2. Etap B Blok No:51 D16-19 Kadıköy / İstanbul E-Mail: info@ludre.com.tr Contact: +90 216 519 08 54



# **Prion Industrial Lighting**

### **Coaxial Light**

#### **4.PRODUCT USE**





## **Coaxial Light**

### **5.DIMENSIONS**