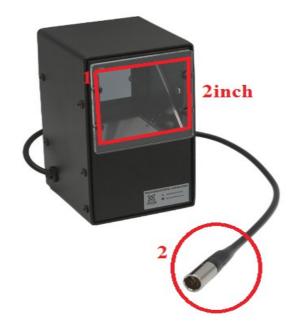

## **Coaxial Light**

C2

| Product Name     | Dimensions     | Number | Statement            |
|------------------|----------------|--------|----------------------|
| Coaxial Light C2 | Widht: 65 mm   | 1      | Camera Field of View |
|                  | Heigh: 70 mm   | 2      | Product Cable        |
|                  | Lenght: 115 mm |        |                      |