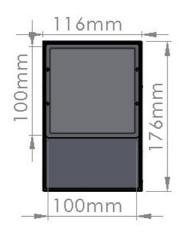

**C4** 

| Product Name | Dimensions     |
|--------------|----------------|
| C            | Widht: 116 mm  |
|              | Heigh: 120 mm  |
|              | Lenght: 176 mm |

| Number | Statement            |
|--------|----------------------|
| 1      | Camera Field of View |
| 2      | Product Cable        |
|        |                      |

### **5.DIMENSIONS**