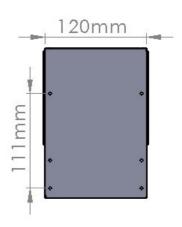

- Back Light
- Dome Type
- Lighting







**C4** 













E-Mail: info@ludre.com.tr Contact: +90 216 519 08 54





**C4** 

#### 4.PRODUCT USE



Mounting to the machines is possible with the bolt and nut assembly in the areas indicated in the adjacent image. The points to be taken into consideration during this installation are as follows: The electronic parts should not be contacted while assembling the product. In addition, if the product is not installed properly, vibrations that may occur will cause errors during measurement and control.



The product consists of a 30 cm long bracket fixed on it.

It is reinforced with a plug-in cable. Cuts, breaks, etc. in the cable. If you experience any problems, please contact us before using the product.





C4

### **5.DIMENSIONS**