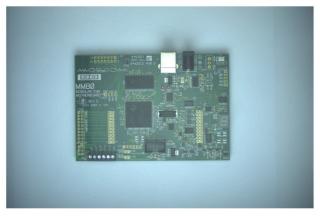

**C4** 

| Product Name | Dimensions     |
|--------------|----------------|
| C            | Widht: 116 mm  |
|              | Heigh: 120 mm  |
|              | Lenght: 176 mm |

| Number | Statement            |
|--------|----------------------|
| 1      | Camera Field of View |
| 2      | Product Cable        |
|        |                      |