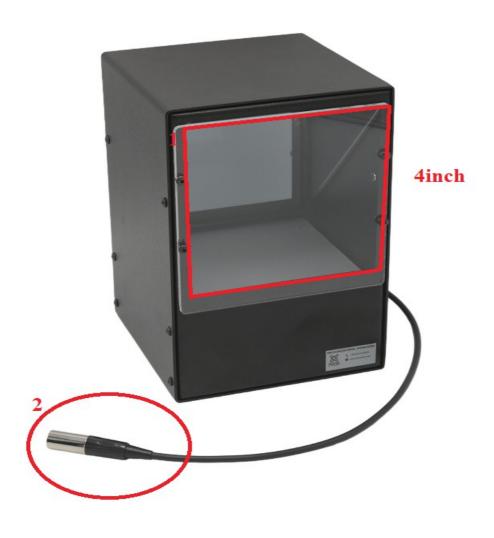

**C4** 

| Product Name | Dimensions     |
|--------------|----------------|
| C            | Widht: 116 mm  |
|              | Heigh: 120 mm  |
|              | Lenght: 176 mm |

| Number | Statement            |
|--------|----------------------|
| 1      | Camera Field of View |
| 2      | Product Cable        |
|        |                      |

#### 4.PRODUCT USE

Mounting to the machines is possible with the bolt and nut assembly in the areas indicated in the adjacent image. The points to be taken into consideration during this installation are as follows: The electronic parts should not be contacted while assembling the product. In addition, if the product is not installed properly, vibrations that may occur will cause errors during measurement and control.

The product consists of a 30 cm long bracket fixed on it.

It is reinforced with a plug-in cable. Cuts, breaks, etc. in the cable. If you experience any problems, please contact us before using the product.