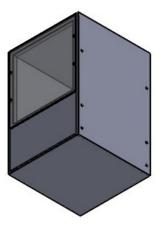

#### 4.PRODUCT USE

Mounting to the machines is possible with the bolt and nut assembly in the areas indicated in the adjacent image. The points to be taken into consideration during this installation are as follows: The electronic parts should not be contacted while assembling the product. In addition, if the product is not installed properly, vibrations that may occur will cause errors during measurement and control.

The product consists of a 30 cm long bracket fixed on it.

It is reinforced with a plug-in cable. Cuts, breaks, etc. in the cable. If you experience any problems, please contact us before using the product.