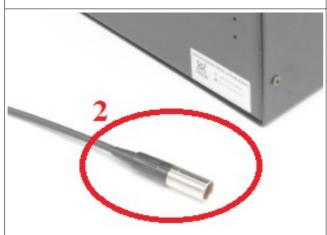

The product consists of a 30 cm long bracket fixed on it.

It is reinforced with a plug-in cable. Cuts, breaks, etc. in the cable. If you experience any problems, please contact us before using the product.