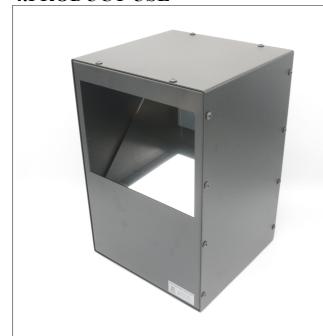

#### 4.PRODUCT USE

Mounting to the machines is possible with the bolt and nut assembly in the areas indicated in the adjacent image. The points to be taken into consideration during this installation are as follows: The electronic parts should not be contacted while assembling the product. In addition, if the product is not installed properly, vibrations that may occur will cause errors during measurement and control.