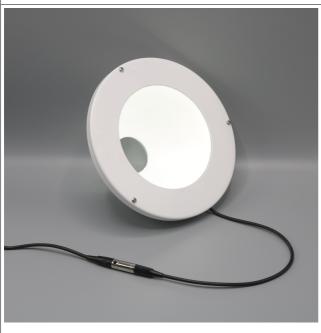

### **Dome Light**

**DM18** 

#### 2.DESCRIPTIONS

 Dome lighting is created by arranging numerous light sources in a hemispherical structure. This setup ensures that light comes from all directions, minimizing issues caused by shadows and reflections