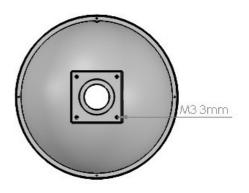

#### 4.PRODUCT USE

Mounting to the machines is possible with the bolt and nut assembly in the areas indicated in the adjacent image.

The points to be taken into consideration during this installation are as follows: The electronic parts should not be contacted while assembling the product.