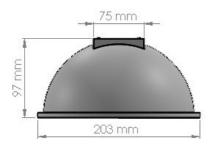

**DM18** 

| Product Name    | Dimensions    |
|-----------------|---------------|
| Dome Light DM18 | Widht: 203 mm |
|                 | Heigh: 97 mm  |
|                 |               |

| Number | Statement            |
|--------|----------------------|
| 1      | Lighting Zone        |
| 2      | Product              |
| 3      | Camera Field of View |

### **5.DIMENSIONS**