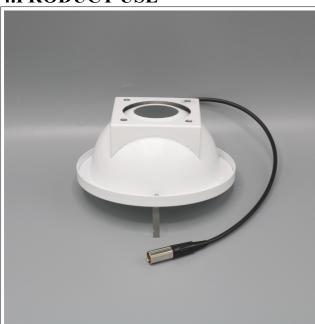

#### 4.PRODUCT USE

Mounting to the machines is possible with the bolt and nut assembly in the areas indicated in the adjacent image.

The points to be taken into consideration during this installation are as follows: The electronic parts should not be contacted while assembling the product.

In addition, if the product is not installed properly, vibrations that may occur will cause errors during measurement and control.

The product consists of a 30 cm long bracket fixed on it.

It is reinforced with a plug-in cable. Cuts, breaks, etc. in the cable. If you experience any problems, please contact us before using the product.