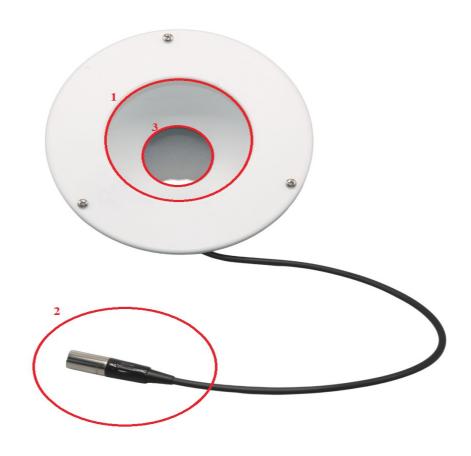

#### 4.PRODUCT USE

Mounting to the machines is possible with the bolt and nut assembly in the areas indicated in the adjacent image.

The points to be taken into consideration during this installation are as follows: The electronic parts should not be contacted while assembling the product.

In addition, if the product is not installed properly, vibrations that may occur will cause errors during measurement and control.

The product consists of a 30 cm long bracket fixed on it.

It is reinforced with a plug-in cable. Cuts, breaks, etc. in the cable. If you experience any problems, please contact us before using the product.