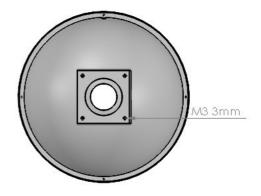

### **4.PRODUCT USE**

Mounting to the machines is possible with the bolt and nut assembly in the areas indicated in the adjacent image.

The points to be taken into consideration during this installation are as follows: The electronic parts should not be contacted while assembling the product.

In addition, if the product is not installed properly, vibrations that may occur will cause errors during measurement and control.

The product consists of a 30 cm long bracket fixed on it.

It is reinforced with a plug-in cable. Cuts, breaks, etc. in the cable. If you experience any problems, please contact us before using the product.