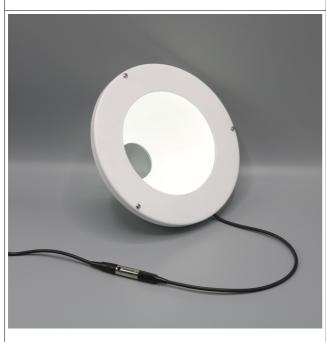

#### 2.DESCRIPTIONS

 Dome lighting is created by arranging numerous light sources in a hemispherical structure. This setup ensures that light comes from all directions, minimizing issues caused by shadows and reflections