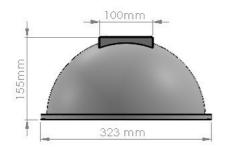

## **DOME LIGHT**

**DM30** 

| Product Name    | Dimensions    |
|-----------------|---------------|
| Dome Light DM30 | Widht: 323 mm |
|                 | Heigh: 155 mm |
|                 |               |

### **5.DIMENSIONS**