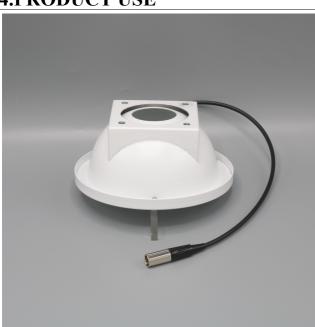

### **4.PRODUCT USE**

Mounting to the machines is possible with the bolt and nut assembly in the areas indicated in the adjacent image.

The points to be taken into consideration during this installation are as follows: The electronic parts should not be contacted while assembling the product.

In addition, if the product is not installed properly, vibrations that may occur will cause errors during measurement and control.

The product consists of a 30 cm long bracket fixed on it.

It is reinforced with a plug-in cable. Cuts, breaks, etc. in the cable. If you experience any problems, please contact us before using the product.