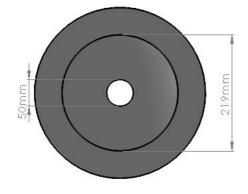

## **Prion Industrial Lighting**

### **DOME LIGHT**

**DM30** 

### **4.PRODUCT USE**



Mounting to the machines is possible with the bolt and nut assembly in the areas indicated in the adjacent image.

The points to be taken into consideration during this installation are as follows: The electronic parts should not be contacted while assembling the product.

In addition, if the product is not installed properly, vibrations that may occur will cause errors during measurement and control.



The product consists of a 30 cm long bracket fixed on it.

It is reinforced with a plug-in cable. Cuts, breaks, etc. in the cable. If you experience any problems, please contact us before using the product.





# **Prion Industrial Lighting**

## **DOME LIGHT**

**DM30** 

### **5.DIMENSIONS**