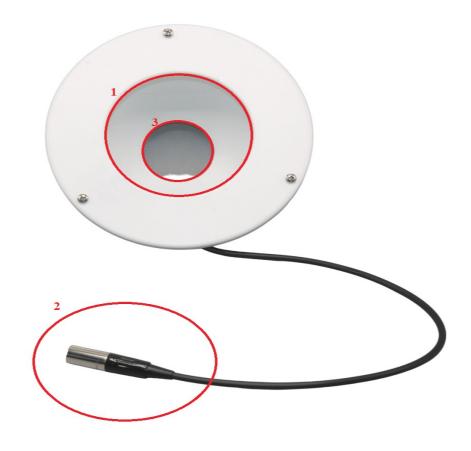

### **4.PRODUCT USE**

Mounting to the machines is possible with the bolt and nut assembly in the areas indicated in the adjacent image.

The points to be taken into consideration during this installation are as follows: The electronic parts should not be contacted while assembling the product.

In addition, if the product is not installed properly, vibrations that may occur will cause errors during measurement and control.

The product consists of a 30 cm long bracket fixed on it.

It is reinforced with a plug-in cable. Cuts, breaks, etc. in the cable. If you experience any problems, please contact us before using the product.