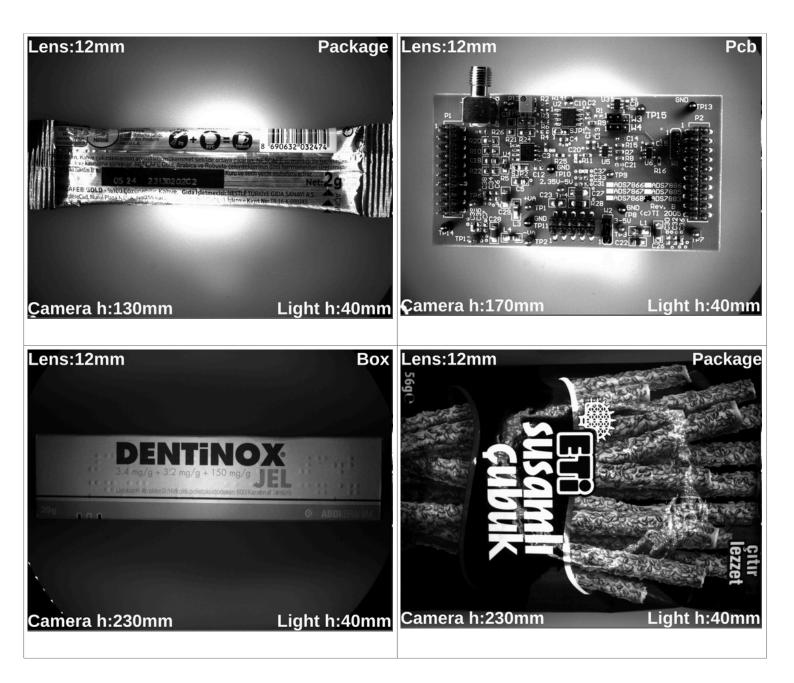

#### **3.APPLICATIONS**

• Engine Part Inspections

- Packaging Inspections
- Medical Bottle Inspections
- Food Package Inspections
- Surface Inspections
- Microscopic Camera Applications
- Particle Imaging in Liquid
- Particle Size Measurement
- Particle Counting
- Machine Vision
- Cell Identification
- Flame Length Measurement
- Edge Detection
- Material Strain Measurement
- (elongation / shortening / degradation)
- Motion Detection
- Product Counting
- Color Concentration Information
- Coordinate Information

- Particle Identification
- Cell Imaging
- Machine Monitoring
- Image Processing
- Industrial Led Lighting
- Conveyor Line Lighting
- Robot Vision Applications
- Industry 4.0 Applications
- Machine Lighting
- Bar Light
- Dark Field Light
- Panel Lighting
- Dark Effect Lighting
- Dome Light
- Ring Light
- Panel Light
- Back Light
- Dome Type
- Lighting