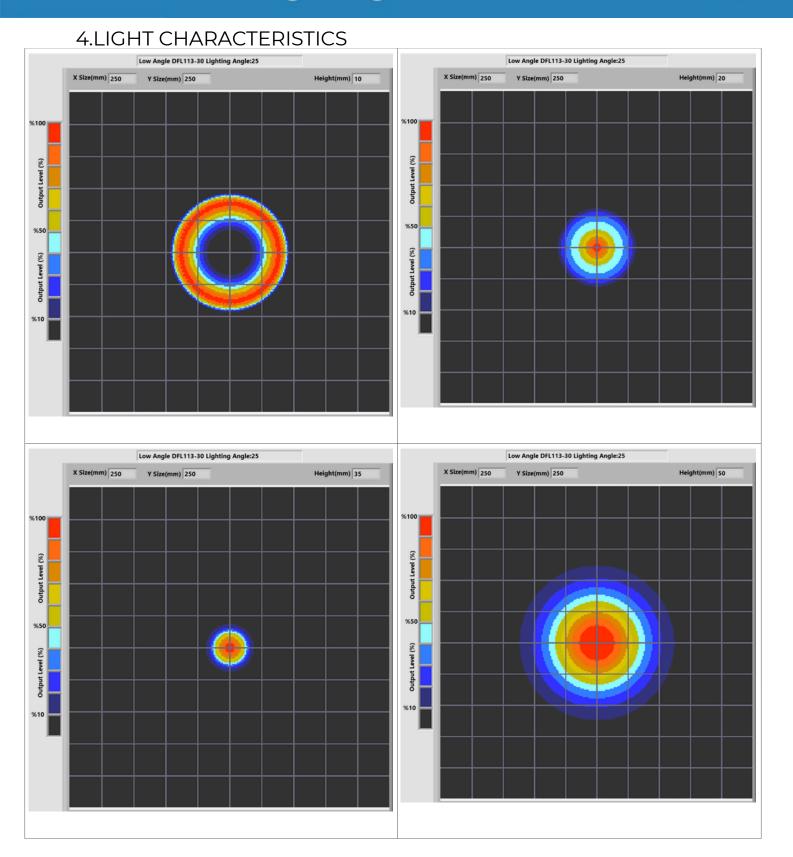

- 2.DESCRIPTIONS
  - Low Angle lighting is a specialized illumination technique used in image processing projects. In this technique, the light source is directed at a low angle towards the object, emphasizing shadows and surface details, providing specific advantages.