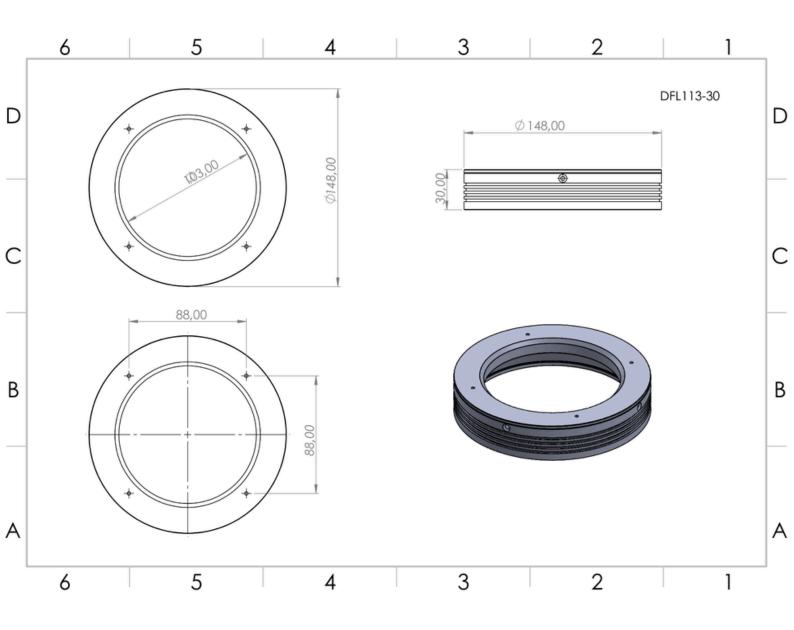

| Product Name | Dimensions  | Number | Statement Camera       |
|--------------|-------------|--------|------------------------|
| DFL113-30    | Rmin:100mm  | 1      | Field of View Lighting |
|              | Rmax:145mm  | 2      | Zone Product Cable     |
|              | Heigh: 30mm | 3      |                        |

#### 5.PRODUCT USE

6.DIMENSIONS

Dumlupmar Mahallesi, Pelin Sok. Nuhoğlu 2. Etap B Blok No:51 D16-19 Kadıköy / İstanbul