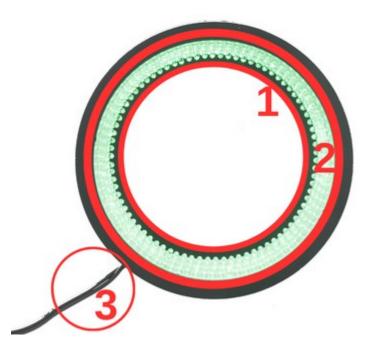

| Product Name | Dimensions  | Number | Statement Camera       |
|--------------|-------------|--------|------------------------|
| DFL113-30    | Rmin:100mm  | 1      | Field of View Lighting |
|              | Rmax:145mm  | 2      | Zone Product Cable     |
|              | Heigh: 30mm | 3      |                        |